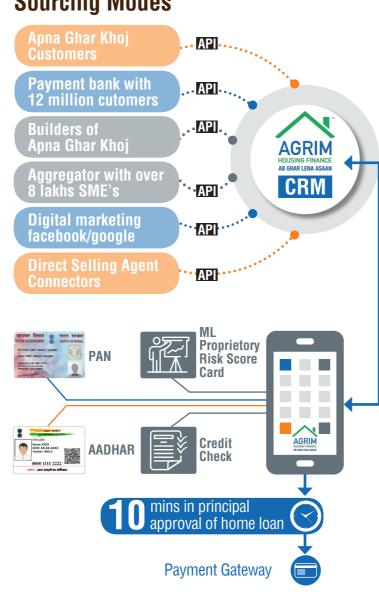

## **Sourcing Modes**

### **OUTCOMES**

- First HFC to give **instant pre-approval** for housing loans through digital access
- More than 100% increase in origination
- Our innovative digital proprietry models increases access to credit for EWS and LIG customers in comprasion to traditional financial institution by 74%

### **OUTCOMES**

- Low default rate by 70%
- Use of our innovative proprietory scorecards powered by Artificial Intelligence & Machine **Learning** to accurately minimise risk
- Helping Government of India to accelerate disbursement under Pradhan Mantri Awas Yoiana (PMAY)

### **OUTCOMES**

- Digitally reaching millions of affordable housing customers and enabling financial inclusion
- Increase access to credit:

5 x Banks + 2 x NBFCs

- In sync with Government of India: 'Housing for All by 2022' vision
- Digitally enabling priority sector lending