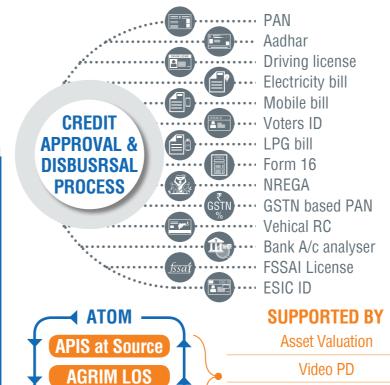

### **OUTCOMES**

- Low default rate by 70%
- Use of our innovative proprietory scorecards powered by Artificial Intelligence & Machine **Learning** to accurately minimise risk
- Helping Government of India to accelerate disbursement under Pradhan Mantri Awas Yoiana (PMAY)

India's first HFC to give instant pre approval for housing loan for EWS & LIG segment

Innovative & digital proprietory machine learning model and use of non convential data for credit assessment enabling 100% increase in origination & 74% increase in access to credit as compared to traditional FI's